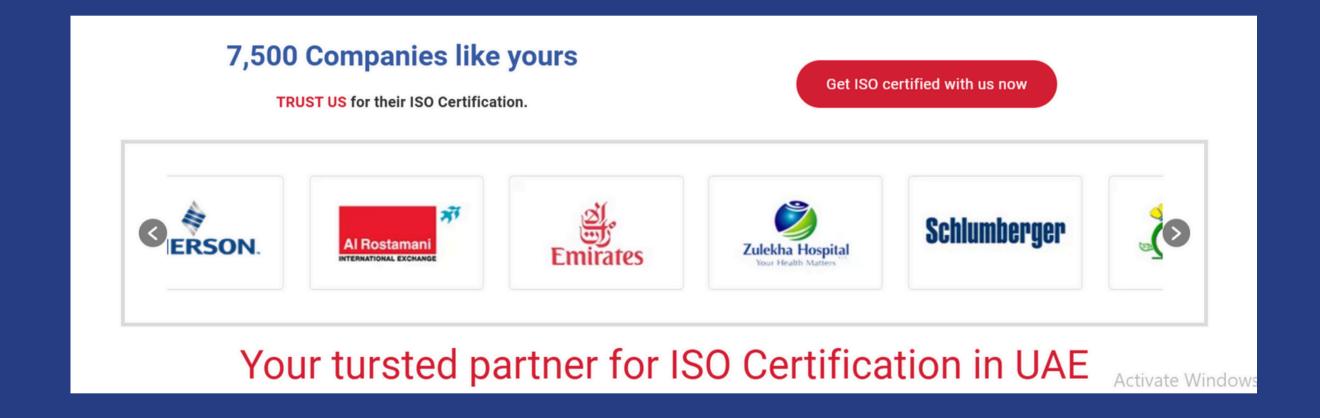

# Testimonials or Trust Signals Section

 Place customer reviews, partner logos, or certifications.