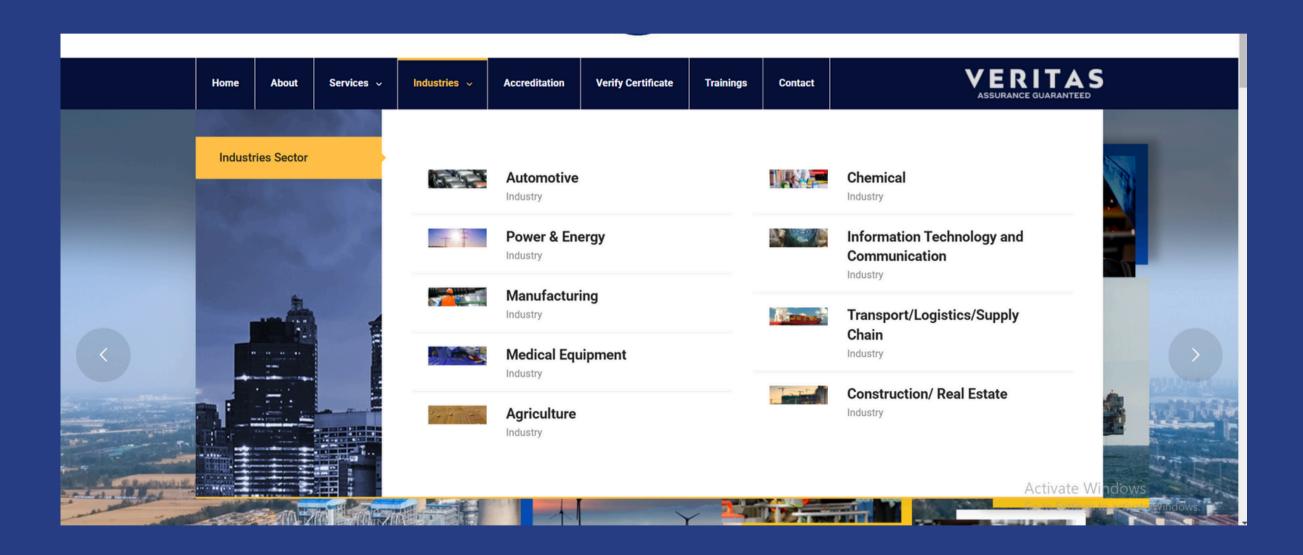

# Pages Layout

- Place the page title.
- Use Image, headers, text as per the brand guideline.
- On both sides use
   widgets for Contact
   Form, Trending,
   Services, Introduction