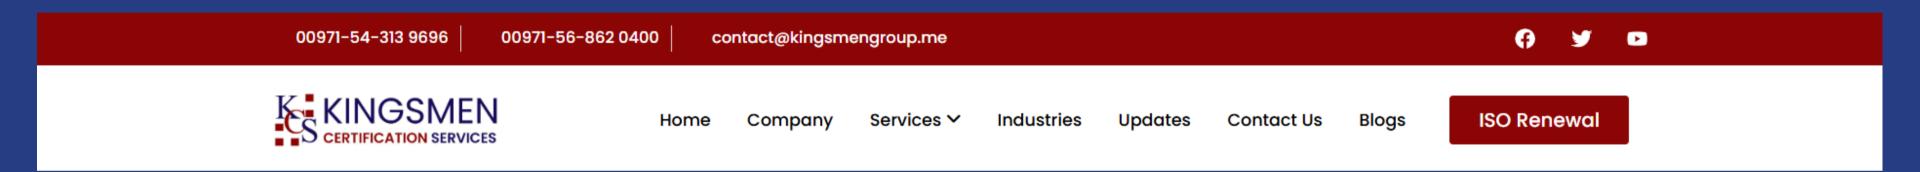

#### WCA Website Header

- Place the logo on a white background.
- Display contact information at the top of the header.
- Apply brand colors according to the brand guidelines.
- Use font colors based on the brand guidelines.
- Place the WCA PDF profile and brand guideline on the top.

#### WCA Website Menue

Use your imagination