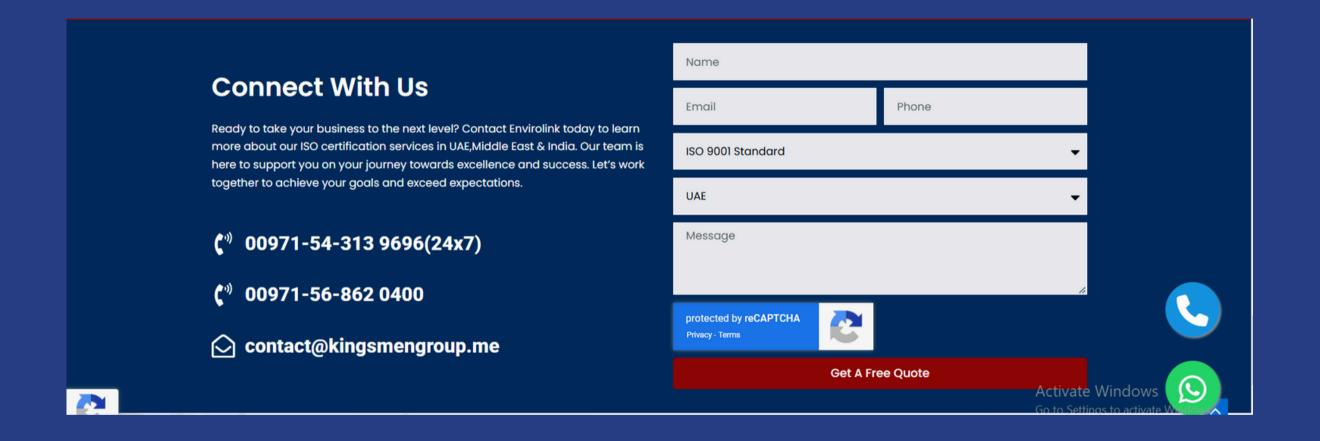

#### WCA Website Hero Section

- Place your key customer profiles
- Contact form for consultation
- Place your WhatsApp icon
- Place your contact number

# Call-to-Action (CTA) Section

• Place encouraging users to engage (e.g., "Get Started," "Learn More").