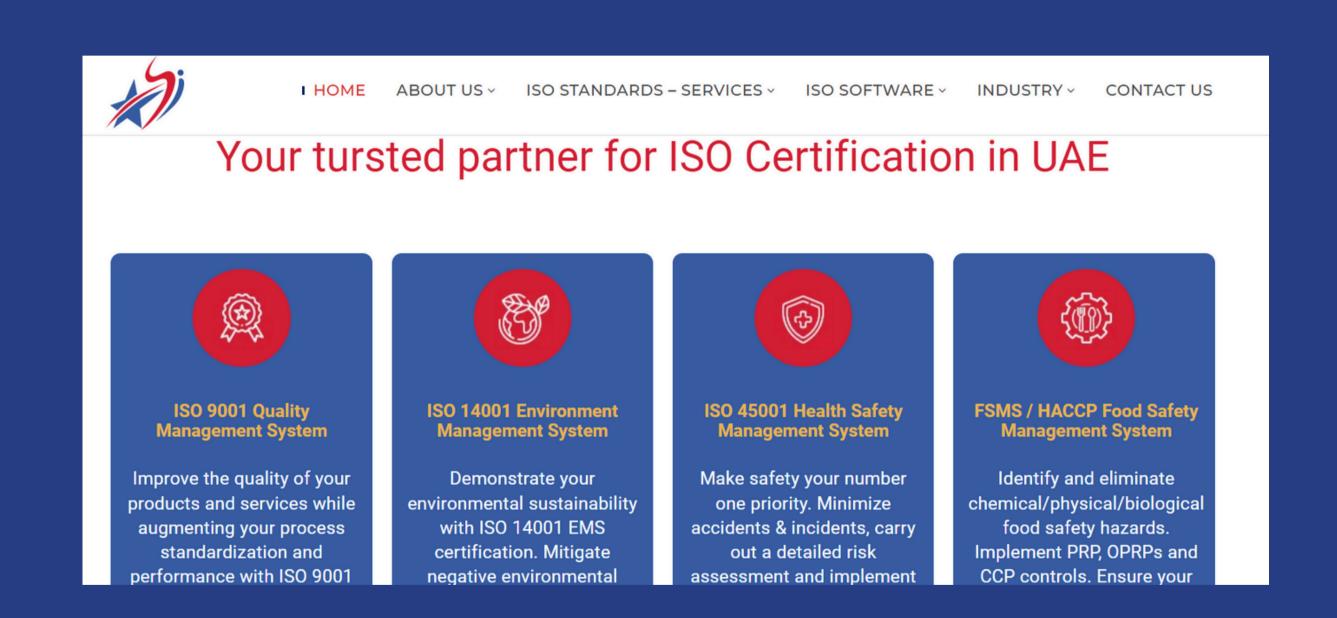

#### WCA Website Header

- Place the logo on a white background.
- Display contact information at the top of the header.
- Apply brand colors according to the brand guidelines.
- Use font colors based on the brand guidelines.
- Place the WCA PDF profile and brand guideline on the top.

#### WCA Website Hero Section

- Place your key customer profiles
- Contact form for consultation
- Place your WhatsApp icon
- Place your contact number

# Key Services or Features Section

Place highlighting main offerings or benefits.