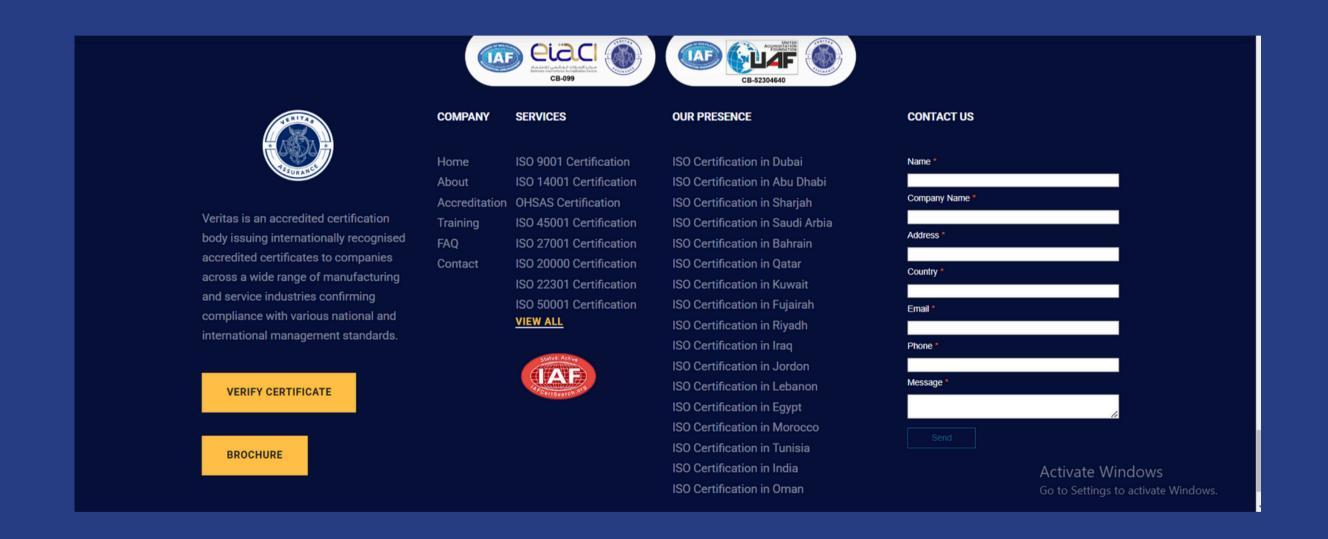

#### WCA Website Header

- Place the logo on a white background.
- Display contact information at the top of the header.
- Apply brand colors according to the brand guidelines.
- Use font colors based on the brand guidelines.
- Place the WCA PDF profile and brand guideline on the top.

#### WCA Website About Section

# **About Page**

- Place a simple one page having WCA bio, Vision, Mission and etc.
- Do not to use personal pics.

# Pages Layout

- Place the page title.
- Use Image, headers, text as per the brand guideline.
- On both sides use
   widgets for Contact
   Form, Trending,
   Services, Introduction