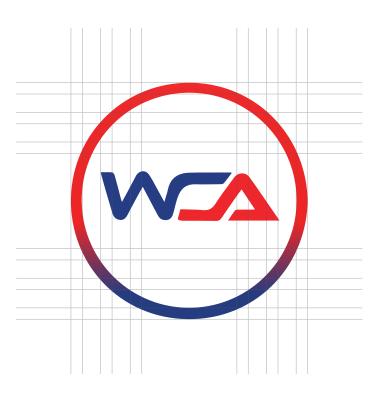

# LOGO CONSTRUCTION

The WCA Global logo follows a structured design, ensuring balance, clarity, and consistency. Each element is aligned with precision to reflect trust and professionalism, maintaining a strong visual identity across all platforms.

## LOGO DESIGN OVERVIEW

The WCA Global logo is a powerful representation of our brand's commitment to quality, integrity, and excellence in the ISO certification industry. Designed with a structured and professional aesthetic, it reflects our expertise in guiding organizations toward international standards. The clean and balanced composition ensures clarity, recognition, and adaptability across all platforms.

Each element of the logo, from the typography to the color scheme, has been carefully chosen to convey trust, reliability, and global reach. The design maintains a modern and authoritative look, aligning with our mission to be a leading provider of ISO certification services in the UAE and beyond. By following strict design principles, the logo ensures consistency and professionalism, reinforcing WCA Global's strong market presence and unwavering dedication to business excellence.